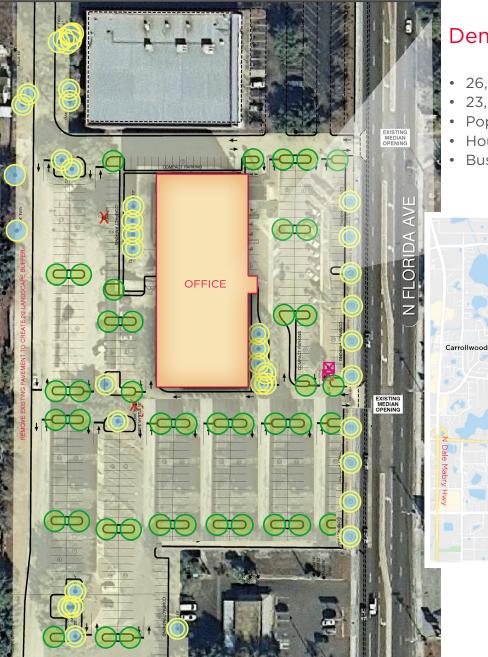

### **Demographics**

- 26,000 N Florida from Busch to Linebaugh
- 23,500 N Florida from Linebaugh to Fowler

W Linebaugh Ave

W Busch Blvd

W Waters Ave

- Population within 5 Miles > 348,000
- Households within 5 Miles >55,500
- Businesses within 5 Miles > 138,850