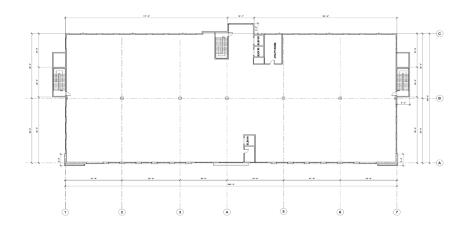

25,000 Square Feet per floor

### Floor Plan

- 1st Floor LEASED
- 2nd Floor 25,000 SF
- 3rd Floor 25,000 SF (Shown)

For more information, please contact: