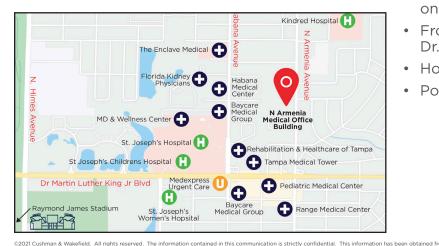

## **Demographics**

- From W Tampa Bay Blvd to W Waters Ave on N Armenia Ave > 25,500
- From N Macdill Ave to N Armenia Ave on W Dr. MLK Jr Blvd > 32,500
- Households within 5 Miles > 129,000
- Population within 5 Miles > 317,000