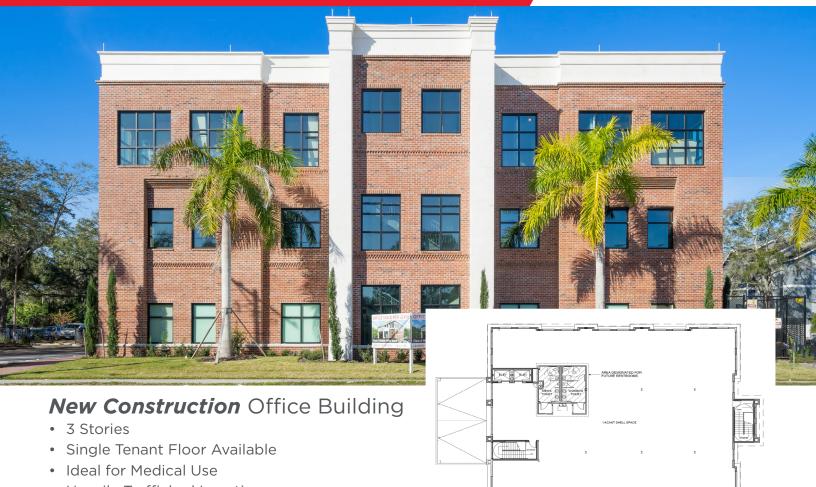

## New Medical Office Building

4602 N Armenia Ave, Tampa, FL 33603

- Heavily Trafficked Location
- Less than 1 Mile from St. Joseph's, St. Joseph's Children's & St. Joseph's Women's Hospitals
- Free, Ample Parking at 6 Spaces Per 1,000 SF
- Covered Visitor Dropoff
- · Located on Hart Bus route

9,413 Square Foot Floor Plan