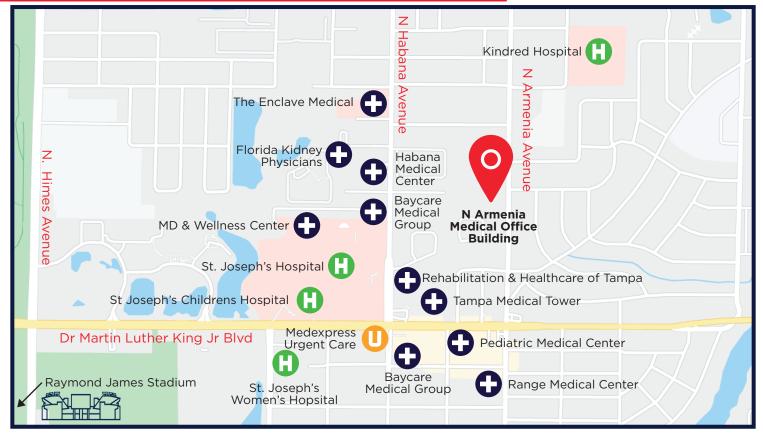

## New Medical Office Building

4602 N Armenia Ave, Tampa, FL 33603

## MEDICAL CENTERS

Baycare Medical Group - General/Gastroenterology 0.7 Miles

Baycare Medical Group - Primary Care 1.1 Miles

The Enclave Medical

0.5 Miles

Florida Kidney Physicians

0.6 Miles

Habana Medical Center

.06 Miles

MD & Wellness Center

0.8 Miles

Pediatric Medical Center

0.5 Miles

Range Medical Center

3.3 Miles

Rehabilitation & Healthcare of Tampa

0.6 Miles

Tampa Medical Tower 0.5 Miles

Kindred Hospital

0.5 Miles

St. Joseph's Hospital

0.9 Miles

St. Joseph's Children's Hospital

0.9 Miles

St. Joseph's Womens Hospital

0.8 Miles

Medexpress Urgent Care 1 Mile

For more information, please contact: